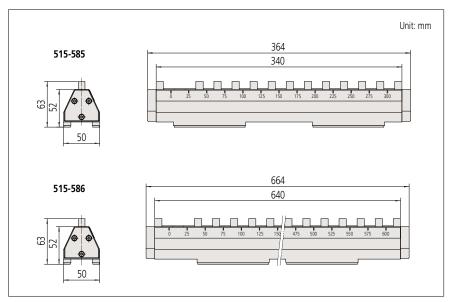

# **DIMENSIONS**

# **SPECIFICATIONS**

| Order No. | Length to check (mm) | Block pitch accuracy                    |
|-----------|----------------------|-----------------------------------------|
| 515-585   | 25 - 300             | ±(1 + L/150) μm L: Length to check (mm) |
| 515-586   | 25 - 600             |                                         |