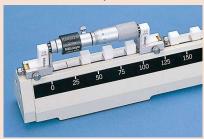

# Measurement example

# **CERA Inside Micro Checker SERIES 515**

• The Inside Micro Checker is designed to act as a setting standard for inside micrometers.

 Applicable for SERIES 133, 139 and 145 (over 50 mm). Not applicable for SERIES 137, 141, 337 and 339.