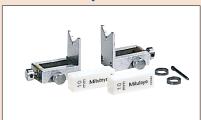

## Standard accessory set

Support clamps 940286\* Pair Auxiliary block 10 mm 2 pcs. Collar 602195 2 pcs. Clamp screwdriver 600324 1 pc. \* Order No. is equivalent to a pair (2 pcs.)